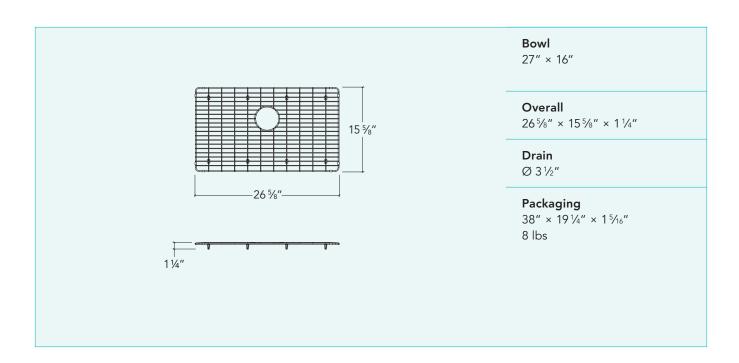

## Grid

For stainless steel kitchen sink

......

## Features and benefits

- 304 electro polished stainless steel
- Silicone legs and bumpers prevent the grid from sliding around and scratching the sink
- Prevents dishes and silverware from striking the bottom of the sink
- $\bullet \hspace{0.4cm}$  Lets water drain away from items placed in the sink
- Provides a flat, stable surface to place things on